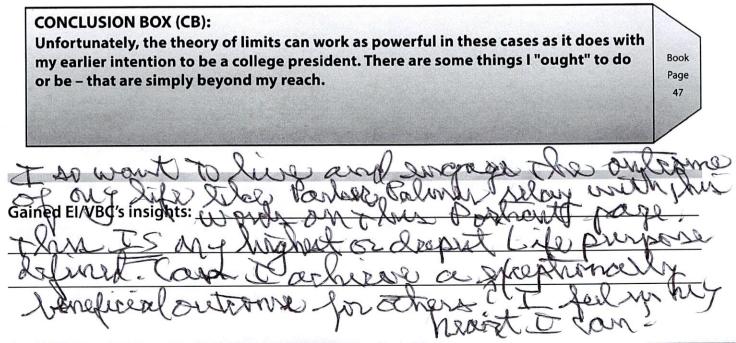

SUMMATION BOX (SB):

...But be they virtues or faults, these are the simple facts about my nature, about my limits and my gifts – that I have finally heard – and at first hesitantly accepted – when I made the time and space in my thinking to hear and listen to my inner teacher.

Book Page 27 - 28

Experience intentional 2D<=>3D shifting below: read statements clockwise around the RTH encapsulated thinking head

1. I am less gifted at building on other people's discoveries than at tinkering in my own garage.

2. less gifted at slipping slowly into a subject than at jumping into the deep end to see if I can swim.

4. Less gifted at tracking a tight chain of logic than at leaping from one metaphor to the next!

3. Less gifted at making outlines than at writing myself into a corner and trying to find a way out.

Rank this Conclusion Box: 1 \_\_\_ 2 \_\_\_ 3 \_\_\_ 4 \_\_\_