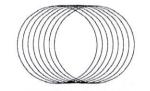

With continued inspection, the 2D drawing shifts from a cube with a corner missing to a cube in the corner. (Source unknown)

Series of Rings: Either end of the series of rings may be seen at the near or far end of a tube. (Sensation + Perception Pg 321, Fig 17.15d Schiffman)