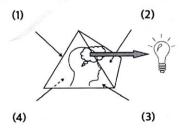

(1) The constant autonomic (unnoticed) perspective shifting with 2D<=>3D perception and interpreted meaning of any digital or printed image.

(2) The merging of human cognitive (intentional) Q&A thought and reasoning with AI generated Q&A programmed "thought" that creates our thinking identity.

The RTH Thinking Head Commentary Collective (4 or 8 sided) transcends 2D<=>3D "this or that" perception habits and escalates a complete brain understanding for viewing. The SB and CB components of the SPWS Portrait allow a left to right brain – back and forth shifting.

8-sided RTH