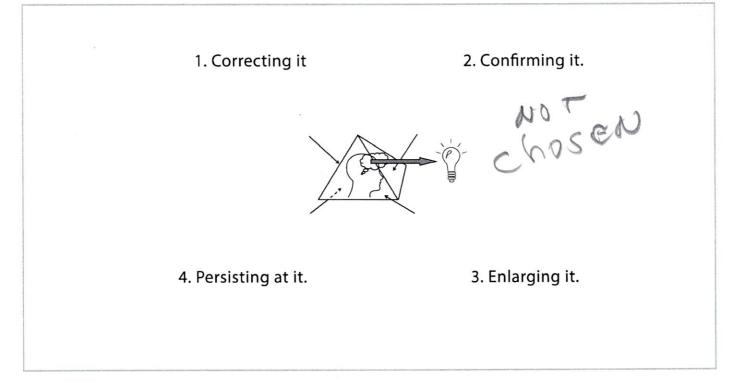

#### **CONCLUSION BOX (CB):**

How can we get into a mental space – stop everything else demanding or enticing our attention – and listen? In what format – with that in mind – should we make notes? What is of value in noting? How can we use it and when? Should we judge the meaning of notes we have jotted as we listen to our El/VBC's<sup>®</sup> – as to their value now or should we wait – until when?