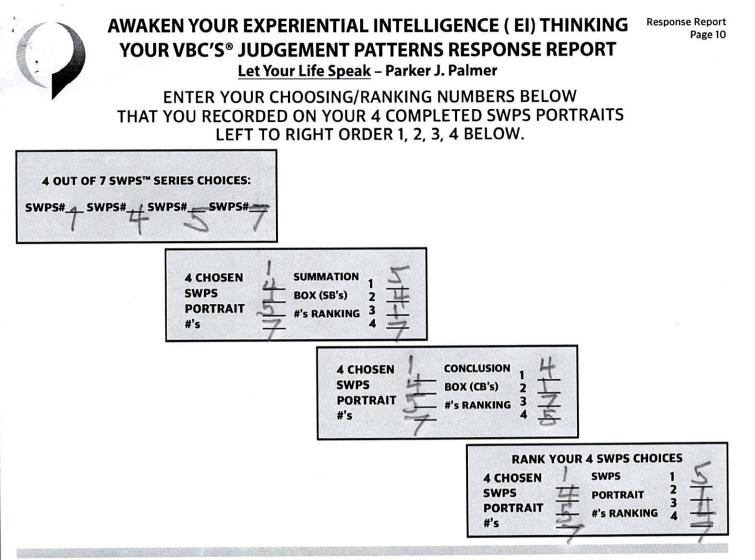

#### RECORD/RETAIN

Now RECORD the choosing/ranking numbers (#'s) from completing this SWPS Series on the Response Report (page 10). RETAIN your 4 chosen SWPS

Portraits and Response Report for future reviews to enhance your life success and satisfaction.

SHARE your recorded EI/VBC's Judgement pattern report with others. Email your 4 SWPS and Response Report with your comments to INFO@EIB4AI.COM

Go to www.EIB4AI.com/NOWWHAT for further uses and suggestions.