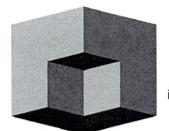

Friendly tip: Turn this page 90° to the right to enable

quicker shifting.

Black and White Cubes: The figure reveres so that either 6 or 7 cubes are perceived. (Sensation + Perception Page 321 Figure 17.15b Schiffman)

With continued inspection, the 2D drawing shifts from a cube with a corner missing to a cube in the corner. (Source unknown)

Series of Rings: Either end of the series of rings may be seen at the near or far end of a tube. (Sensation + Perception Pg 321, Fig 17.15d Schiffman)