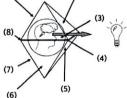

Experience intentional 2D<=>3D shifting below: read statements clockwise around the RTH encapsulated thinking head

1. To be a teacher from whom students can learn.

2. A counsellor who helps people find themselves.

4. A writer who inspires those that read my thoughts to look closer at one's intentions and renew the excitement about such a life adventure. 3. An activist who sets injustice right.

Rank this Conclusion Box: 1 \_\_\_ 2 \_\_\_ 3 \_\_\_ 4 \_\_

Experience intentional 2D<=>3D shifting below: read statements clockwise around the RTH encapsulated thinking head

1. Verbalizing is not the only way our lives speak.

2. Our lives speak through our actions and reactions.

4. Our lives speak through our feelings and bodily states of being.

3. Our lives speak through our intuitions and instincts.

Rank this Conclusion Box: 1 \_\_\_ 2 \_\_\_ 3 \_\_\_ 4 \_\_\_

The RTH Thinking Head Commentary Collective (4 or 8 sided) transcends 2D<=>3D "this or that" perception habits and escalates a complete brain understanding for viewing. The SB and CB components of the SPWS Portrait allow a left to right brain – back and forth shifting.

8-sided RTH