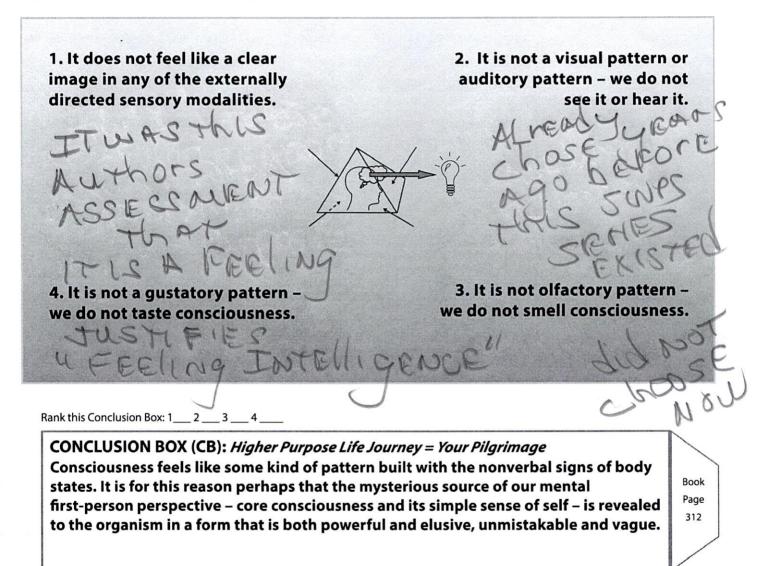

Now **RANK** the 4 Conclusion Boxes (CB) on the 4 SWPS Portraits you chose.

3/10

Rank this Conclusion Box: 1

1\_\_\_2\_\_\_3\_\_\_4\_\_\_\_

Book

Page

312

Rank this Summation Box: 1\_\_\_\_ 2 \_\_\_\_ 3 \_\_\_\_ 4 \_\_\_\_\_

SUMMATION BOX (SB): *Motivation Introspection = New Adventure Avenues* Consciousness begins as a special kind of feeling. I began thinking of consciousness as a feeling and it still seems like a sensible reason: consciousness feels like a feeling, it may very well be a feeling.

Experience intentional 2D<=>3D shifting below: read statements clockwise around the RTH encapsulated thinking head

Gained EI/VBC's insights: \_\_\_\_\_