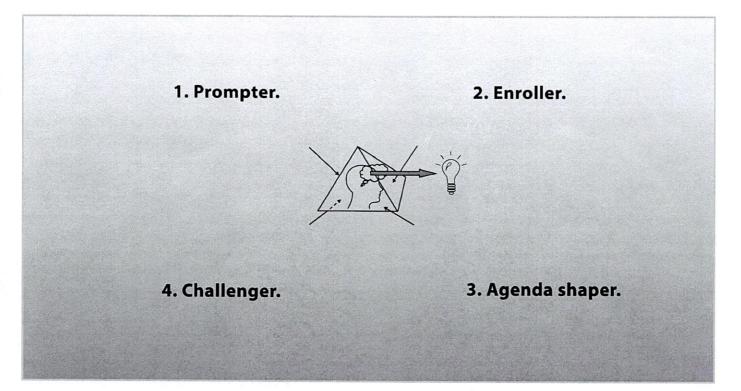

Rank this Conclusion Box: 1\_\_\_\_ 2 \_\_\_\_ 3 \_\_\_\_ 4 \_\_\_

performance.

CONCLUSION BOX (CB): Higher Purpose Life Journey = Your Pilgrimage Full engagement means a combination of high energy and positive energy. You feel invigorated, confident, challenged, joyful, and connected. How do I KU HW When I am Alibrith a great polynomy - a super alberty Gained EVVBC's insights: Confudent, I with the full of the full top result. Top results: Top re

> Book Page ?

Rank this Summation Box: 1\_\_\_\_ 2 \_\_\_\_ 3 \_\_\_\_ 4 \_\_\_\_

SUMMATION BOX (SB): *Motivation Introspection = New Adventure Avenues* A calling comes from the inside out – though outside occurrences may trigger the internal stirrings – it arrives with its own voice as a: