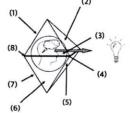

## HOW TO COMPLETE A SWPS SERIES™ FOR AWARENESS ENHANCEMENT CHOOSE 4 SWPS PORTRAITS REASONS NOTES

Skim/read the statements positioned around the RTH thinking head clockwise, 1,2,3,4 (or 1-8). Then scan the content in the Summation.

#### SUMMATION BOX (SB):

An introduction to the book's hotspot of the author's shared knowledge.

Refe Page

Read statements related to the hotspot topic clockwise, as they go around the 2D<=>3D RTH encapsulated thinking head.