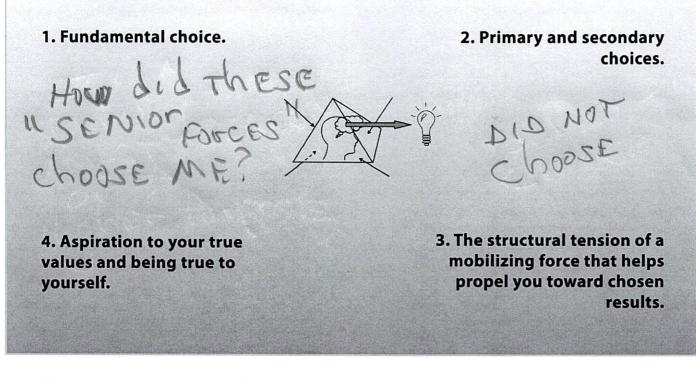

1\_\_\_2\_\_\_3\_\_\_4\_\_\_\_

Book

Page

312

Rank this Summation Box: 1\_\_\_\_ 2 \_\_\_\_ 3 \_\_\_\_ 4 \_\_\_\_\_

SUMMATION BOX (SB): *Motivation Introspection = New Adventure Avenues* Consciousness begins as a special kind of feeling. I began thinking of consciousness as a feeling and it still seems like a sensible reason: consciousness feels like a feeling, it may very well be a feeling.

Experience intentional 2D<=>3D shifting below: read statements clockwise around the RTH encapsulated thinking head

Gained EI/VBC's insights: \_\_\_\_\_