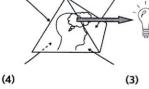

## 4-sided RTH **Thinking Head Commentary Collective** (1) (2)

The RTH Thinking Head Commentary Collective (4 or 8 sided) transcends 2D<=>3D "this or that" perception habits and escalates a complete brain understanding for viewing. The SB and CB components of the SPWS Portrait allowing a Left to Right Brain - back and forth shifting.