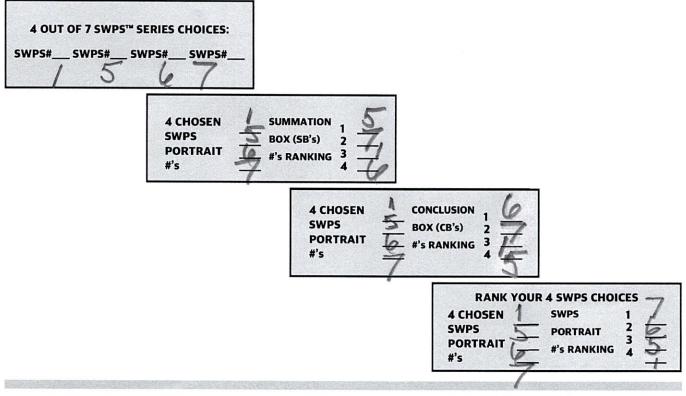

# ENTER YOUR CHOOSING/RANKING NUMBERS BELOW THAT YOU RECORDED ON YOUR 4 COMPLETED SWPS™ PORTRAITS LEFT TO RIGHT ORDER 1, 2, 3, 4 BELOW

#### **RANK YOUR 4 SWPS PORTRAITS 1-4**

Now **RANK** the 4 Summation Boxes (SB) on the 4 SWPS Portraits you chose. **Rank this Summation Box:**  $1 \underbrace{5}_{2} \underbrace{7}_{3} \underbrace{1}_{4} \underbrace{6}_{4}$ 

Now **RANK** the 4 Conclusion Boxes (CB) on the 4 SWPS Portraits you chose.

3/10

Rank this Conclusion Box: 1

Rank given to this SWPS:

 $7^{2} + 5^{3}$ 

INTRODUCTION

Page 1

### **RECORD/RETAIN**

Now RECORD the choosing/ranking numbers (#'s) from completing this SWPS Series on the Response Report (page 10). RETAIN your 4 chosen SWPS Portraits and Response Report for future reviews to