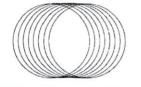

Series of Rings: Either end of the series of rings may be seen at the near or far end of a tube. (Sensation + Perception Pg 321, Fig 17.15d Schiffman)